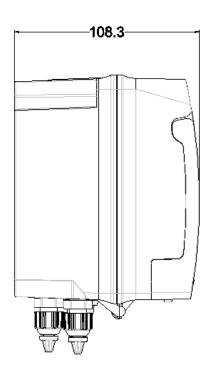

|
| CASE MATERIAL         | Polypropylene                           |

| HYDRAULIC DATA                      |                                              |
|-------------------------------------|----------------------------------------------|
| DETERGENT PUMP FLOW RATE            | 1 - 4 l/h                                    |
| RINSE AID PUMP FLOW RATE            | 0,15 – 1 l/h                                 |
| RINSE PUMP MAX WORKING BACKPRESSURE | 3 bar                                        |
| DETERGENT PUMP SQUEEZE TUBE         | Santoprene (6x10)                            |
| RINSE PUMP SQUEEZE TUBE             | Sekobril (3x8)                               |
| EXTERNAL TUBE FITTINGS              | For tube 4x6 with nuts (others upon request) |



## **DIMENSIONS**