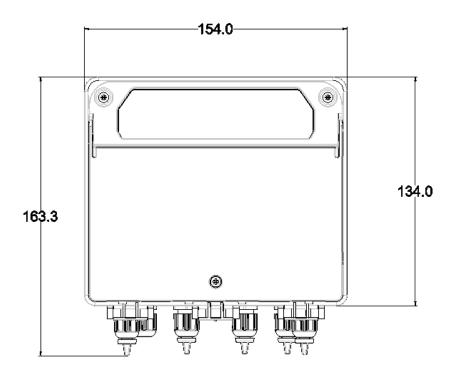

|
| CASE MATERIAL         | Polypropylene                           |

| HYDRAULIC DATA                      |                                              |
|-------------------------------------|----------------------------------------------|
| DETERGENT PUMP FLOW RATE            | 1 - 4 l/h                                    |
| RINSE AID PUMP FLOW RATE            | 0,15 – 1 l/h                                 |
| RINSE PUMP MAX WORKING BACKPRESSURE | 3 bar                                        |
| DETERGENT PUMP SQUEEZE TUBE         | Santoprene (6x10)                            |
| RINSE PUMP SQUEEZE TUBE             | Sekobril (3x8)                               |
| EXTERNAL TUBE FITTINGS              | For tube 4x6 with nuts (others upon request) |



## **DIMENSIONS**