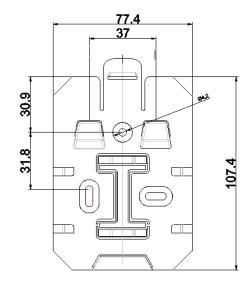

|
| CASE MATERIAL         | Polypropylene                           |

| HYDRAULIC DATA                      |                                              |
|-------------------------------------|----------------------------------------------|
| DETERGENT PUMP FLOW RATE            | 1 - 4 l/h                                    |
| RINSE AID PUMP FLOW RATE            | 0,15 – 1 l/h                                 |
| RINSE PUMP MAX WORKING BACKPRESSURE | 3 bar                                        |
| DETERGENT PUMP SQUEEZE TUBE         | Santoprene (6x10)                            |
| RINSE PUMP SQUEEZE TUBE             | Sekobril (3x8)                               |
| EXTERNAL TUBE FITTINGS              | For tube 4x6 with nuts (others upon request) |



## **DIMENSIONS**