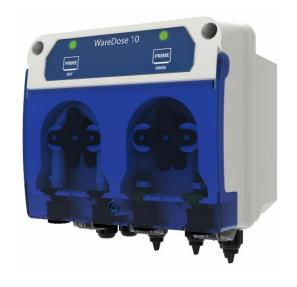

## WareDose 10 Kompact - Warewashing dosing system

WareDose 10 is a very small sized, easy to use, dosing system in a new SEKO outlook, with LED display, using potentiometers settings.

## **FEATURES**

- Switching power supply 100÷240 Vac @50/60 Hz
- IP65 Protection degree and class II electrical insulation
- ON/OFF switch
- Level Control Inputs
- Analog Speed Control (15-100%) of Det and Rinse pump via potentiometer on the board
- Manual Priming of the pumps via buttons on frontal panel
- Features new PC front cover with easy opening and stop in open position
- Robust PP enclosure with easy opening by frontal screws
- Robust plastic bracket with safety hook to lock the device in position
- Extremely compact size for maximum space saving in the kitchen (device surface reduced by 30%)